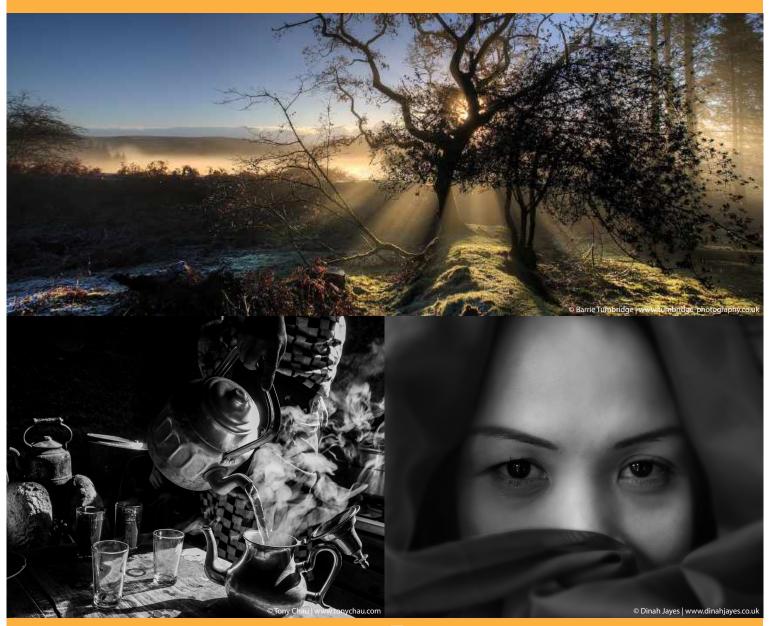

# Photo Art by Innova

## Inkjet Digital Fine Art Media for Photographic and Fine Art Printing

The Innova Photo Art collection is a selection of semi-matte and gloss papers coated especially for use with water based (Aqueous) inkjet printers. Featured within the range are the *Photo Art by Pictorico* products. Inkjet compatible films specifically designed for creating negatives from digital files. Ideal for use in traditional chemical darkrooms.