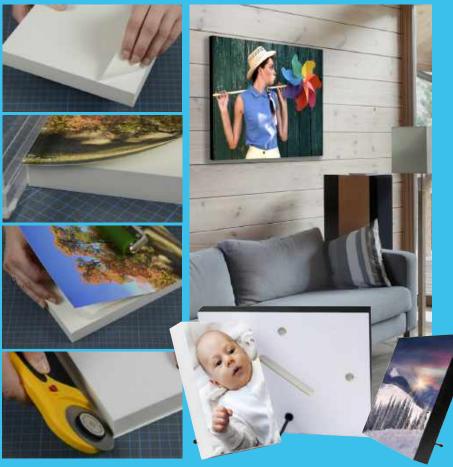

# JET MASTER<sup>®</sup>

Image Display Systems

**PHOTO PANEL** 

## Create Stand Out Photo Displays In Under Five Minuets

Ideally suited for use with resin coated (RC) photo papers, the JetMaster® Photo Panel, manufactured by Innova Art is easy to use. Simply remove the release liner from the face of the panel and apply your print, then trim off the excess media from around the edge.

Available with a black or white edge trim, these photo panels are ultra lightweight and available in sizes up to 24x30". By selecting from a range of resin coated surface types you can vary the finish on the

face of the panel from gloss, satin, lustre or even metallic!

Contact us or visit our website to see more about the JetMaster Photo Panel.

ee how to make a JetMaster hoto Panel on the Innova Art YouTube Channel